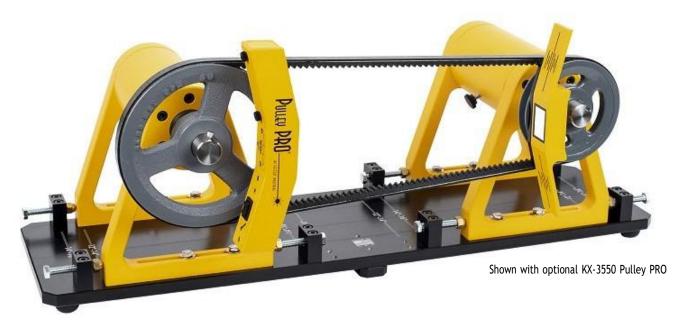

#### Alignment and Belt Tensioning Training Part No. KX-6550-ST

The KX-6550-ST is a rugged but lightweight multi-purpose pulley alignment and belt tensioning trainer. It is an exceptional tool for alignment and properbelt tension training. It was developed especially for the needs of the professional instructor.

The KX-6550-ST features a strong A-Frame assembly – with a durable powder coat paint finish, a hard black anodized base, adjustable shaft centers for different belt sizes along with laser etched reference lines, 12"-14" and 14"-16".1" diameter 304 stainless steel shafts with precision bearings, jack bolts, rubber feet and locking knurled knobs to keep the shafts from rotating.

LASER PULLEY ALIGNMENT

**ADJUSTABLE SHAFT CENTERS** FOR DIFFERENT BELT SIZES