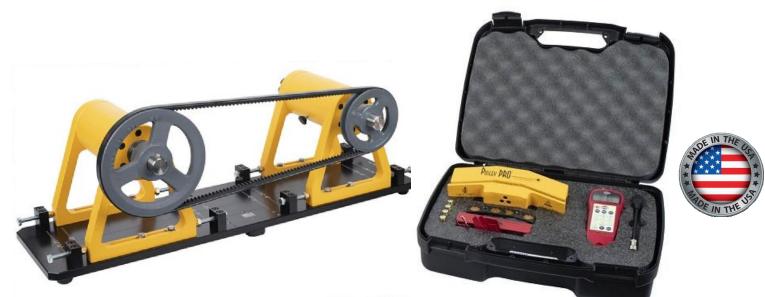

#### **Professional Training Package** Part No. KX-6550-ST-TB

The KX-6550-ST-TB is a complete training package forlaser alignment and proper belt tensioning training.

This professional training package includes the KX-6550-ST and our very popular Belt Installation& Maintenance Tool Box.

The Tool Box includes a Pulley PRO laser pulley alignment tool, Sonic Belt Tension Meter plus, assorted accessories to help you conduct comprehensive training sessions.

| 1 ea. | KX-6550-ST    | Belt Alignment and Belt Tensioning Simulator |
|-------|---------------|----------------------------------------------|
| 1 ea. | KX-3550       | PULLEY PRO "GREEN"                           |
| 1 ea. | KX-1250Set    | Offset Bracket Kit                           |
| 1 ea. | 7420 0508     | 508C Sonic Tension Meter                     |
| 1 ea. | 7420 0205     | Flat Flexible Sensor                         |
| 1 ea. | 7401 0014     | Sheave Gauge                                 |
| 4 ea. | "AAA"         | Batteries                                    |
| 1 ea. | BM86-60-258SI | Carry Case                                   |
| 1 ea. | KX-3500S      | Operators Instruction Manual on CD           |
|       |               |                                              |