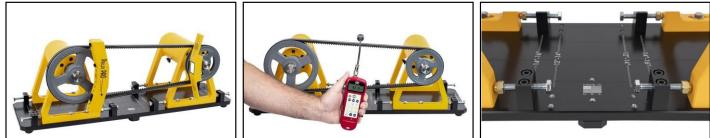

#### Alignment and Belt Tensioning Training Part No. KX-6550-ST

The KX-6550-ST is a rugged but lightweight multi-purpose pulley alignment and belt tensioning trainer. It is an exceptional tool for alignment and properbelt tension training. It was developed especially for the needs of the professional instructor.

The KX-6550-ST features a strong A-Frame assembly – with a durable powder coat paint finish, a hard black anodized base, adjustable shaft centers for different belt sizes along with laser etched reference lines, 12"-14" and 14"-16".1" diameter 304 stainless steel shafts with precision bearings, jack bolts, rubber feet and locking knurled knobs to keep the shafts from rotating.

#### **Professional Training Package** Part No. KX-6550-ST-TB

The KX-6550-ST-TB is a complete training package forlaser alignment and proper belt tensioning training.

This professional training package includes the KX-6550-ST and our very popular Belt Installation& Maintenance Tool Box.

The Tool Box includes a Pulley PRO laser pulley alignment tool, Sonic Belt Tension Meter plus, assorted accessories to help you conduct comprehensive training sessions.

| 1 ea. | KX-6550-ST    | Belt Alignment and Belt Tensioning Simulator |
|-------|---------------|----------------------------------------------|
| 1 ea. | KX-3550       | PULLEY PRO "GREEN"                           |
| 1 ea. | KX-1250Set    | Offset Bracket Kit                           |
| 1 ea. | 7420 0508     | 508C Sonic Tension Meter                     |
| 1 ea. | 7420 0205     | Flat Flexible Sensor                         |
| 1 ea. | 7401 0014     | Sheave Gauge                                 |
| 4 ea. | "AAA"         | Batteries                                    |
| 1 ea. | BM86-60-258SI | Carry Case                                   |
| 1 ea. | KX-3500S      | Operators Instruction Manual on CD           |
|       |               |                                              |