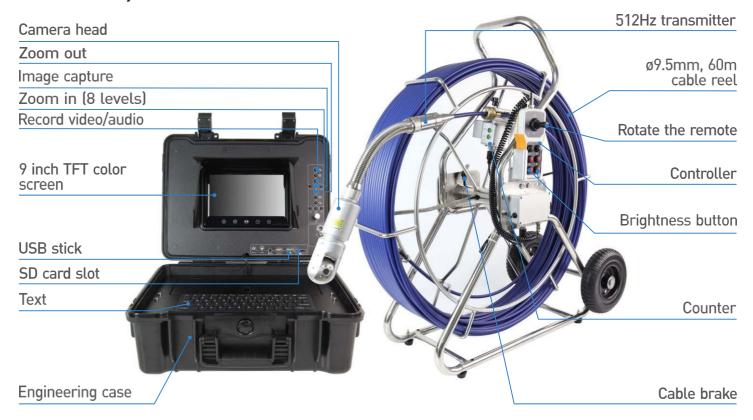

# **CB9** Series

- One-touch video/audio recording and image capture
- ★ Support max 256G SD card or USB stick
- Zoom function (8 levels)
- Cable M/FT counter and text 4-hour battery life

- ★ 360° rotation camera
- ★ 512Hz transmitter
- ★ Universal skid
- ★ Optional removable camera heads with different size (manual focus and self-levelling)

#### Standard Accessories

ø50mm\*170mm Camera size: Total pixels: 960TV line Leds: 4pcs 90° View angle: Waterproof: IP68 110/150/220mm Skids:

Suitable pipe diameter: 60-600mm 360° Panning; 180° Tilting Rotation:

768(L)\*396(W)\*820(H)mm Cable size: Counter Cable length: 60m Cable diameter: ø9.5mm Max length: 120m

Storage medium:

8G SD card (max 256G) & USB stick

720\*576 DVR total pixels: Movie format: AVI Photo format: **JPEG** 

8 levels digital zoom

Charge time: 5 hours Running time: ≥4 hours

Screen size: 9 inch TFT color screen 800\*480 Total pixels:

460(L)\*370(W)\*180(H)mm Case material: Engineering plastic