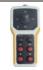

# Standard Package Accessory

| Item             | Image | Description                                                                                                                                                                                                                                                                   |  |
|------------------|-------|-------------------------------------------------------------------------------------------------------------------------------------------------------------------------------------------------------------------------------------------------------------------------------|--|
| Camera Head &    |       | ø50*160MM Camera Head     ø110mm, 150mm, 220mm skid                                                                                                                                                                                                                           |  |
| Skids            | -     | <ul><li>Universal skid</li><li>range: 140~330MM</li><li>weight: 1.24KG</li></ul>                                                                                                                                                                                              |  |
| Control Box      |       | <ul> <li>9 inch digital Color</li> <li>Monitoring &amp; Video recording &amp; text writing</li> <li>Storage: 8G SD card &amp; card reader (max 256G)</li> <li>keyboard</li> <li>460(L)X370X180(H)mm ABS case</li> <li>12.6V 4400MAH battery &amp; 12.6V/1A charger</li> </ul> |  |
| Cable Wheel      |       | <ul> <li>Cable Wheel: 770(L)X371(W)X810(H)</li> <li>Wire Material: Fiberglass rod</li> <li>Wheel Material: Stainless steel</li> <li>Cable Diameter: ø9.5mm</li> <li>Cable Counter: Metric &amp; imperial counter</li> </ul>                                                   |  |
| Transmitter      |       | Transmitter: built-in512Hz  Effective distance: 4.5M                                                                                                                                                                                                                          |  |
| Spring connector |       | • Spring                                                                                                                                                                                                                                                                      |  |
| Control Handle   |       | <ul><li>Size :32*83*166mm</li><li>Work current:20MA</li><li>power supply:DC 12V</li></ul>                                                                                                                                                                                     |  |
| Microphone       |       | <ul> <li>Frequency response: 20-20KHz</li> <li>Sensitivity: -47dB±2dB</li> <li>Output impedance: ≤2.2KΩ</li> <li>Line Length:1m</li> </ul>                                                                                                                                    |  |