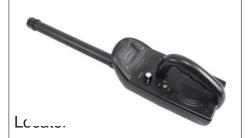

| Locator<br>512Hz Receiver |    |
|---------------------------|----|
| Size                      |    |
| Range                     | 5m |