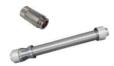

#### Standard Accessories

ø50mm\*170mm Camera size: Total pixels: 960TV line Leds: 4pcs 90° View angle: Waterproof: IP68 110/150/220mm Skids:

Suitable pipe diameter: 60-600mm 360° Panning; 180° Tilting Rotation:

# Standard Package Accessory

| Item             | Image | Description                                                                                                                                                                                                                                                                   |  |
|------------------|-------|-------------------------------------------------------------------------------------------------------------------------------------------------------------------------------------------------------------------------------------------------------------------------------|--|
| Camera Head &    |       | ø50*160MM Camera Head     ø110mm, 150mm, 220mm skid                                                                                                                                                                                                                           |  |
| Skids            | -     | <ul><li>Universal skid</li><li>range: 140~330MM</li><li>weight: 1.24KG</li></ul>                                                                                                                                                                                              |  |
| Control Box      |       | <ul> <li>9 inch digital Color</li> <li>Monitoring &amp; Video recording &amp; text writing</li> <li>Storage: 8G SD card &amp; card reader (max 256G)</li> <li>keyboard</li> <li>460(L)X370X180(H)mm ABS case</li> <li>12.6V 4400MAH battery &amp; 12.6V/1A charger</li> </ul> |  |
| Cable Wheel      |       | <ul> <li>Cable Wheel: 770(L)X371(W)X810(H)</li> <li>Wire Material: Fiberglass rod</li> <li>Wheel Material: Stainless steel</li> <li>Cable Diameter: ø9.5mm</li> <li>Cable Counter: Metric &amp; imperial counter</li> </ul>                                                   |  |
| Transmitter      |       | Transmitter: built-in512Hz  Effective distance: 4.5M                                                                                                                                                                                                                          |  |
| Spring connector |       | • Spring                                                                                                                                                                                                                                                                      |  |
| Control Handle   |       | <ul><li>Size :32*83*166mm</li><li>Work current:20MA</li><li>power supply:DC 12V</li></ul>                                                                                                                                                                                     |  |
| Microphone       |       | <ul> <li>Frequency response: 20-20KHz</li> <li>Sensitivity: -47dB±2dB</li> <li>Output impedance: ≤2.2KΩ</li> <li>Line Length:1m</li> </ul>                                                                                                                                    |  |