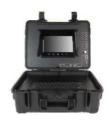

8 levels digital zoom

Charge time: 5 hours Running time: ≥4 hours

Screen size: 9 inch TFT color screen 800\*480 Total pixels:

460(L)\*370(W)\*180(H)mm Case material: Engineering plastic

# Standard Package Accessory

| Item             | Image | Description                                                                                                                                                                                                                                                                   |  |
|------------------|-------|-------------------------------------------------------------------------------------------------------------------------------------------------------------------------------------------------------------------------------------------------------------------------------|--|
| Camera Head &    |       | ø50*160MM Camera Head     ø110mm, 150mm, 220mm skid                                                                                                                                                                                                                           |  |
| Skids            | -     | <ul><li>Universal skid</li><li>range: 140~330MM</li><li>weight: 1.24KG</li></ul>                                                                                                                                                                                              |  |
| Control Box      |       | <ul> <li>9 inch digital Color</li> <li>Monitoring &amp; Video recording &amp; text writing</li> <li>Storage: 8G SD card &amp; card reader (max 256G)</li> <li>keyboard</li> <li>460(L)X370X180(H)mm ABS case</li> <li>12.6V 4400MAH battery &amp; 12.6V/1A charger</li> </ul> |  |
| Cable Wheel      |       | <ul> <li>Cable Wheel: 770(L)X371(W)X810(H)</li> <li>Wire Material: Fiberglass rod</li> <li>Wheel Material: Stainless steel</li> <li>Cable Diameter: ø9.5mm</li> <li>Cable Counter: Metric &amp; imperial counter</li> </ul>                                                   |  |
| Transmitter      |       | Transmitter: built-in512Hz  Effective distance: 4.5M                                                                                                                                                                                                                          |  |
| Spring connector |       | • Spring                                                                                                                                                                                                                                                                      |  |
| Control Handle   |       | <ul><li>Size :32*83*166mm</li><li>Work current:20MA</li><li>power supply:DC 12V</li></ul>                                                                                                                                                                                     |  |
| Microphone       |       | <ul> <li>Frequency response: 20-20KHz</li> <li>Sensitivity: -47dB±2dB</li> <li>Output impedance: ≤2.2KΩ</li> <li>Line Length:1m</li> </ul>                                                                                                                                    |  |