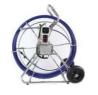

768(L)\*396(W)\*820(H)mm Cable size: Counter Cable length: 60m Cable diameter: ø9.5mm Max length: 120m

Storage medium:

8G SD card (max 256G) & USB stick

720\*576 DVR total pixels: Movie format: AVI Photo format: **JPEG** 

# Standard Package Accessory

| Item             | Image | Description                                                                                                                                                                                                                                                                   |  |
|------------------|-------|-------------------------------------------------------------------------------------------------------------------------------------------------------------------------------------------------------------------------------------------------------------------------------|--|
| Camera Head &    |       | ø50*160MM Camera Head     ø110mm, 150mm, 220mm skid                                                                                                                                                                                                                           |  |
| Skids            | -     | <ul><li>Universal skid</li><li>range: 140~330MM</li><li>weight: 1.24KG</li></ul>                                                                                                                                                                                              |  |
| Control Box      |       | <ul> <li>9 inch digital Color</li> <li>Monitoring &amp; Video recording &amp; text writing</li> <li>Storage: 8G SD card &amp; card reader (max 256G)</li> <li>keyboard</li> <li>460(L)X370X180(H)mm ABS case</li> <li>12.6V 4400MAH battery &amp; 12.6V/1A charger</li> </ul> |  |
| Cable Wheel      |       | <ul> <li>Cable Wheel: 770(L)X371(W)X810(H)</li> <li>Wire Material: Fiberglass rod</li> <li>Wheel Material: Stainless steel</li> <li>Cable Diameter: ø9.5mm</li> <li>Cable Counter: Metric &amp; imperial counter</li> </ul>                                                   |  |
| Transmitter      |       | Transmitter: built-in512Hz  Effective distance: 4.5M                                                                                                                                                                                                                          |  |
| Spring connector |       | • Spring                                                                                                                                                                                                                                                                      |  |
| Control Handle   |       | <ul><li>Size :32*83*166mm</li><li>Work current:20MA</li><li>power supply:DC 12V</li></ul>                                                                                                                                                                                     |  |
| Microphone       |       | <ul> <li>Frequency response: 20-20KHz</li> <li>Sensitivity: -47dB±2dB</li> <li>Output impedance: ≤2.2KΩ</li> <li>Line Length:1m</li> </ul>                                                                                                                                    |  |