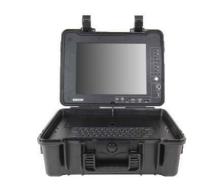

8 levels digital zoom

Charge time: 5 hours Running time: ≥4 hours

Screen size: 9 inch TFT color screen 800\*480 Total pixels:

460(L)\*370(W)\*180(H)mm Case material: Engineering plastic

# Standard Package Accessory

| Item             | Image | Description                                                                                                                                                                                                                                                                   |  |
|------------------|-------|-------------------------------------------------------------------------------------------------------------------------------------------------------------------------------------------------------------------------------------------------------------------------------|--|
| Camera Head &    |       | ø50*160MM Camera Head     ø110mm, 150mm, 220mm skid                                                                                                                                                                                                                           |  |
| Skids            | -     | <ul><li>Universal skid</li><li>range: 140~330MM</li><li>weight: 1.24KG</li></ul>                                                                                                                                                                                              |  |
| Control Box      |       | <ul> <li>9 inch digital Color</li> <li>Monitoring &amp; Video recording &amp; text writing</li> <li>Storage: 8G SD card &amp; card reader (max 256G)</li> <li>keyboard</li> <li>460(L)X370X180(H)mm ABS case</li> <li>12.6V 4400MAH battery &amp; 12.6V/1A charger</li> </ul> |  |
| Cable Wheel      |       | <ul> <li>Cable Wheel: 770(L)X371(W)X810(H)</li> <li>Wire Material: Fiberglass rod</li> <li>Wheel Material: Stainless steel</li> <li>Cable Diameter: ø9.5mm</li> <li>Cable Counter: Metric &amp; imperial counter</li> </ul>                                                   |  |
| Transmitter      |       | Transmitter: built-in512Hz  Effective distance: 4.5M                                                                                                                                                                                                                          |  |
| Spring connector |       | • Spring                                                                                                                                                                                                                                                                      |  |
| Control Handle   |       | <ul><li>Size :32*83*166mm</li><li>Work current:20MA</li><li>power supply:DC 12V</li></ul>                                                                                                                                                                                     |  |
| Microphone       |       | <ul> <li>Frequency response: 20-20KHz</li> <li>Sensitivity: -47dB±2dB</li> <li>Output impedance: ≤2.2KΩ</li> <li>Line Length:1m</li> </ul>                                                                                                                                    |  |