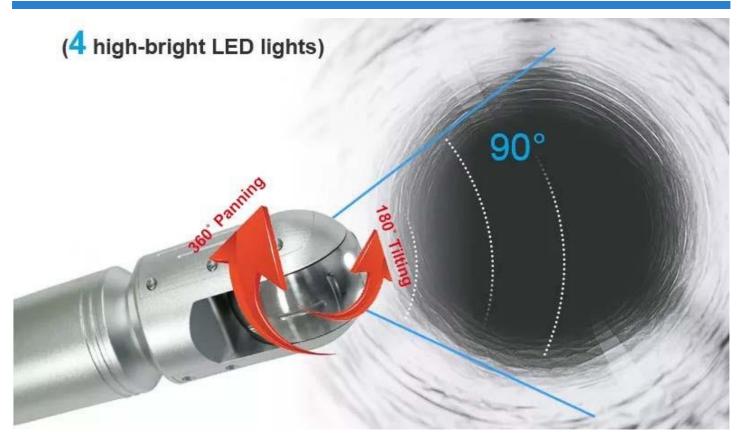

# **CB9** Series

- One-touch video/audio recording and image capture
- ★ Support max 256G SD card or USB stick
- Zoom function (8 levels)
- Cable M/FT counter and text 4-hour battery life

- ★ 360° rotation camera
- ★ 512Hz transmitter
- ★ Universal skid
- ★ Optional removable camera heads with different size (manual focus and self-levelling)

#### Standard Accessories

ø50mm\*170mm Camera size: Total pixels: 960TV line Leds: 4pcs 90° View angle: Waterproof: IP68 110/150/220mm Skids:

Suitable pipe diameter: 60-600mm 360° Panning; 180° Tilting Rotation: