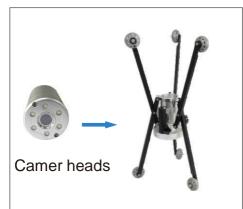

# Opfional Accessory

| Camera heads<br> 960TV line waterproof  P68 |             |  |
|---------------------------------------------|-------------|--|
| Size                                        | ø50mm*118mm |  |
| Leds                                        | 6pcs        |  |
| View angle                                  | 90°         |  |
| Self-levelling                              | √           |  |
| Rotation (360° Panning; 180° Tilting)       | ×           |  |
| Suitable pipe diameter                      | 60-400mm    |  |