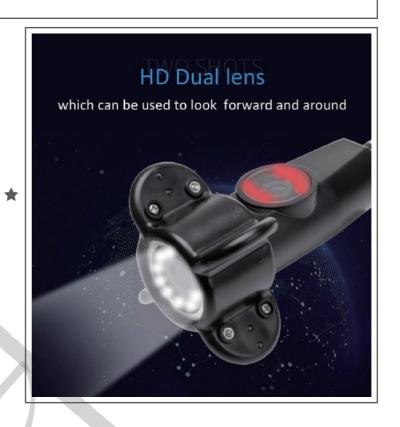

#### **Features**

- dual lens with 140° wide viewing angle. ★
- 9 inches color TFT LCD monitor with a sun-visor for outdoor inspections.
- 1200TVL high-definition resolution.
- waterproof IP68 #304 stainless steel tip camera.
- 12V 4500mAh li-battery surpports approximate 6hrs of continuous use.
- Ø4.8mm fiberglass probe, anti-corrosion/coiled/tensile.
- WiFi LIVE inspection with app.

#### **Dual Lens**

The camera with two lenses and 12 front LED lights +8 side IR LED lights that can switch between front and side views at anytime, two kinds of light sources can adjust the lighting status to meet the environmental requirements to obtain a clear vision.