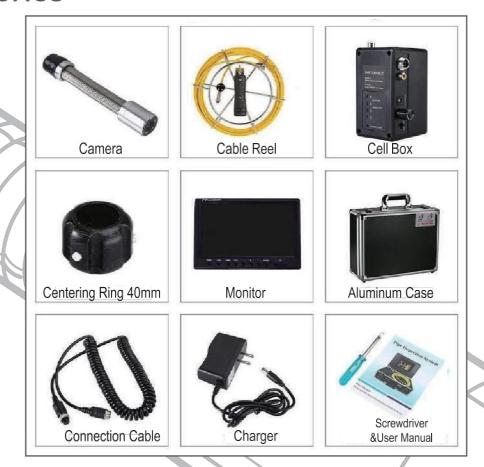

onitor designed with a sunshade visor for clear viewing in outdoor inspections.





### **Smaller & Clearer Camera**

Detachable camera head only 17mm / 23mm. Its can adapt to smaller pipelines and easy passed through 90° sharp curves.





# High capacity 4500mAh Rechargeable Battery

Battery capacity indicator founction, which can real-time display the remaining battery power.





# Wireless Wi-Fi app connection

Support 3 smart devices viewing simultaneously.





# Night Vision

With 12 pcs adjustable LEDs to illuminate the hard-to-reach inspection area,inspections will be seen more clearly in the dark environment.



# Waterproof

The Drain Sewer Pipeline Industrial Endoscope System with waterproof IP68 #304 stainless steel camera can submerge into water freely.

# **Accessories**



# **Specification**

| Series Number     CJ9-17 Series     CJ9-23 Series       Display     LCD Monitor     9 inches color TFT LCD monitor with a sun-visor       Camera     Diameter     Ø 17mm     Ø 23mm       F.O.V.     Wide angle field of view 140°       D.O.F.     Auto focus 2cm ~ 2meters     Auto focus 3cm ~ 3 meters       Resoultion     1000 TV Lines       Illumination     6pcs White LED     12pcs White LED       Cable     Meterial     Fiberglass Cable       Length     20M ~ 100M       Data Storage     mage     JPEG (640*480)       Format     Video     AWI (640*480), 30fps       Data Storage     Micro SD card, Support Maximum 32G       Battery     Capacity     2V4AH, 4500 mAh Lithium-ion Battery       Operating Time     6hrs ~ 8hrs (full charging)       Power Supply     Charger AC100