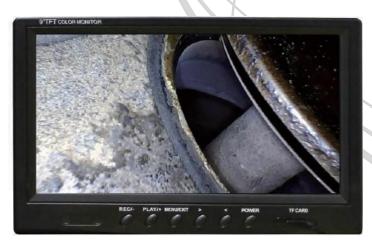

# 9" TFT LCD Monitor

Upgrade 9"larger screen display more realistic and delicate. Monitor designed with a sunshade visor for clear viewing in outdoor inspections.