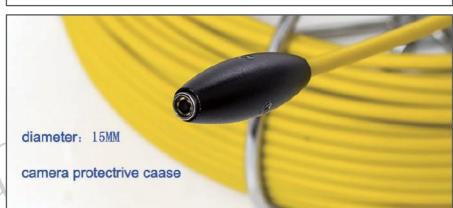

### **Smaller & Clearer Camera**

Detachable camera head only 17mm / 23mm. Its can adapt to smaller pipelines and easy passed through 90° sharp curves.

# Accessories

- 1.Aluminum Box
- 2.Camera Proteectrive Caase
- 3.Monitor
- 4.Charger
- 5.Cell box
- 6.Connecting Line
- 7.Coil
- 8.Camera

Related CJ9-42D Series