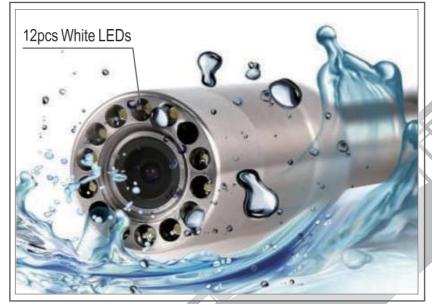

# Night Vision

With 12 pcs adjustable LEDs to illuminate the hard-to-reach inspection area,inspections will be seen more clearly in the dark environment.

# Waterproof

The Drain Sewer Pipeline Industrial Endoscope System with waterproof IP68 #304 stainless steel camera can submerge into water freely.