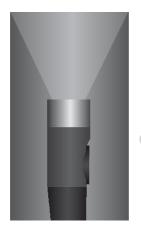

#### **Dual Lens**

The camera with two lenses and 12 front LED lights +8 side IR LED lights that can switch between front and side views at anytime, two kinds of light sources can adjust the lighting status to meet the environmental requirements to obtain a clear vision.