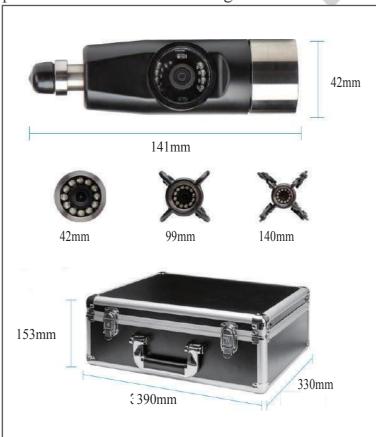

#### **Product Size**

The product comes with a retractable protector to prevent the lens from colliding.