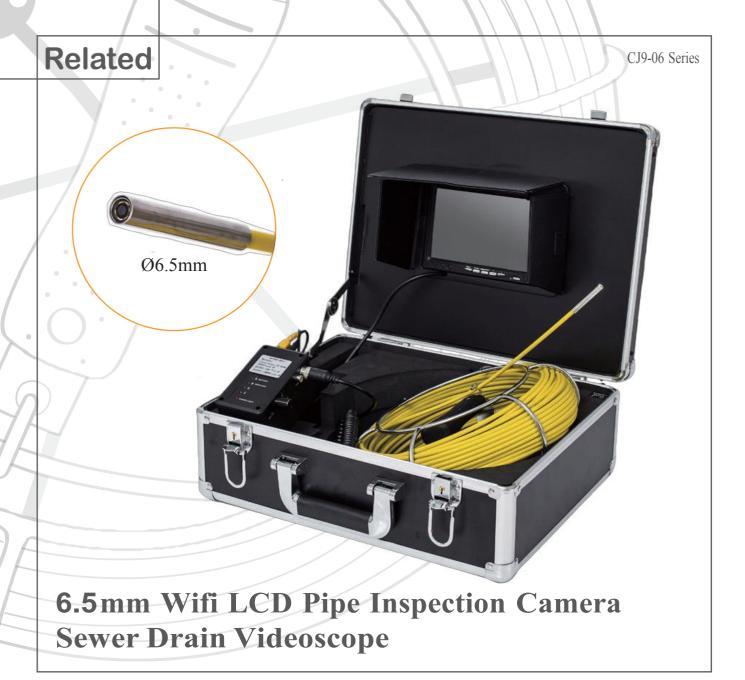

#### **Features**

- Ø6.5mm can adapt to smaller diameter pipes. ★
- 9 inches color TFT LCD monitor with a sun-visor for outdoor inspections.
- 1000TVL high-definition resolution.
- waterproof IP68 #304 stainless steel tip camera.
- 12V 4500mAh li-battery surpports approximate 6hrs of continuous use.
- Ø6.5mm fiberglass probe, anti-corrosion/coiled/tensile.
- WiFi LIVE inspection with app★

# 6.5mm Front Camera

Diameter 6.5 camera head can be passed through at least 8mm diameter tube. With six adjustable LEDs and a 65° viewing angle, it can still perform excellent inspection functions in smalland dark spaces.