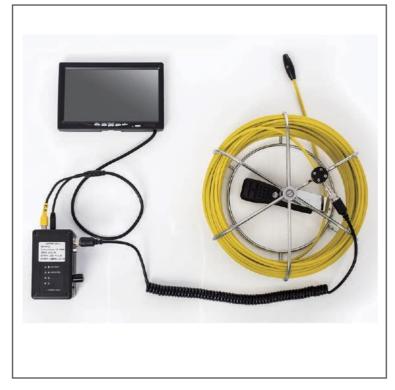

# Accessories

- 1.Aluminum Box
- 2.Camera Proteectrive Caase
- 3.Monitor
- 4.Charger
- 5.Cell box
- 6.Connecting Line
- 7.Coil
- 8.Camera

Related CJ9-42D Series