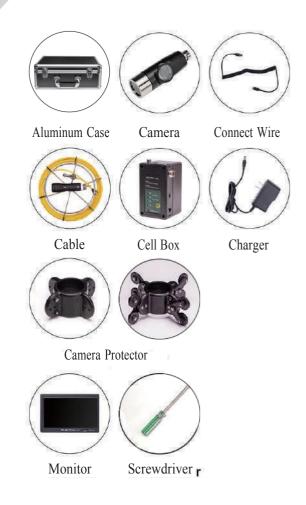

# **Accessories**

# Accessories

- 1.Aluminum Box
- 2.Camera Proteectrive Caase
- 3.Monitor
- 4.Charger
- 5.Cell box
- 6.Connecting Line
- 7.Coil
- 8.Camera

Related CJ9-42D Series