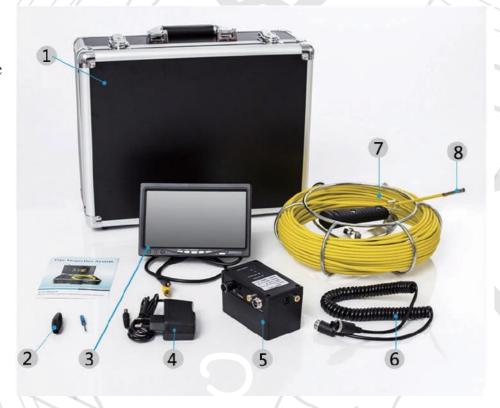

# Accessories

- 1.Aluminum Box
- 2.Camera Proteectrive Caase
- 3.Monitor
- 4.Charger
- 5.Cell box
- 6.Connecting Line
- 7.Coil
- 8.Camera

Related CJ9-42D Series