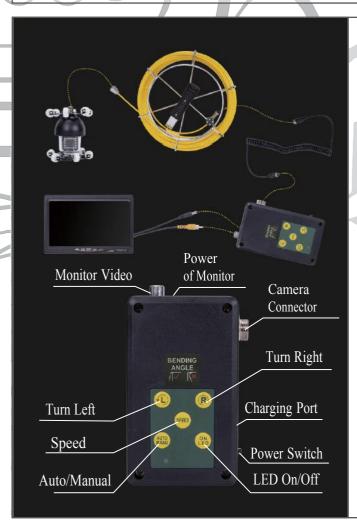

# **Accessories**

# Accessories

360°

- 1.Cell Box
- 2.Coil
- 3.ABS Box
- 4.Charger
- 5. Connecting Line
- 6.Monitor
- 7.Camera