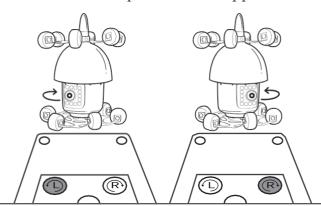

Related CJ9-145R Series

360° Panning Camera With 360° rotating camera controlled by the cell box, it will not miss any corner whenyou inspect some places hardto watch.