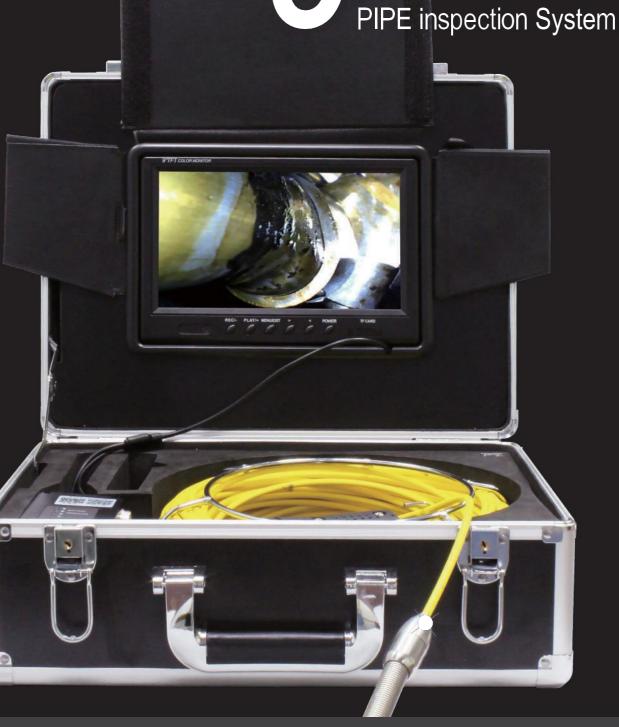

# **Key Features**

- Ø17mm / 23mm can adapt to smaller diameter pipes.
- 9 inches color TFT LCD monitor with a sun-visor for outdoor inspections.
- 1000TVL high-definition resolution.
- waterproof IP68 #304 stainless steel tip camera.
- 12V 4500mAh li-battery surpports approximate 6hrs of continuous use.
- Ø4.8mm fiberglass probe, anti-corrosion/coiled/tensile.
- WiFi LIVE inspection with app.

# 9" TFT LCD Monitor

Upgrade 9"larger screen display more realistic and delicate. Monitor designed with a sunshade visor for clear viewing in outdoor inspections.

# Waterproof

The Drain Sewer Pipeline Industrial Endoscope System with waterproof IP68 #304 stainless steel camera can submerge into water freely.