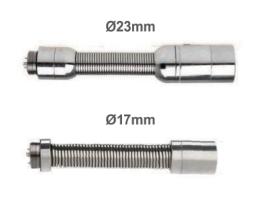

# **Key Features**

- Ø17mm / 23mm can adapt to smaller diameter pipes.
- 9 inches color TFT LCD monitor with a sun-visor for outdoor inspections.
- 1000TVL high-definition resolution.
- waterproof IP68 #304 stainless steel tip camera.
- 12V 4500mAh li-battery surpports approximate 6hrs of continuous use.
- Ø4.8mm fiberglass probe, anti-corrosion/coiled/tensile.
- WiFi LIVE inspection with app.

### **Smaller & Clearer Camera**

Detachable camera head only 17mm / 23mm. Its can adapt to smaller pipelines and easy passed through 90° sharp curves.