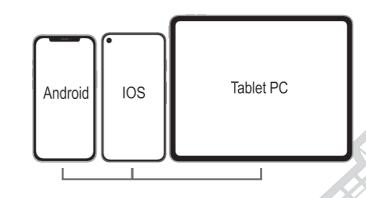

# Wireless Wi-Fi app connection

Support 3 smart devices viewing simultaneously.

# **Specification**

| Series Number     CJ9-17 Series     CJ9-23 Series       Display     LCD Monitor     9 inches color TFT LCD monitor with a sun-visor       Camera     Diameter     Ø 17mm     Ø 23mm       F.O.V.     Wide angle field of view 140°       D.O.F.     Auto focus 2cm ~ 2meters     Auto focus 3cm ~ 3 meters       Resoultion     1000 TV Lines       Illumination     6pcs White LED     12pcs White LED       Cable     Meterial     Fiberglass Cable       Length     20M ~ 100M       Data Storage     mage     JPEG (640*480)       Format     Video     AWI (640*480), 30fps       Data Storage     Micro SD card, Support Maximum 32G       Battery     Capacity     2V4AH, 4500 mAh Lithium-ion Battery       Operating Time     6hrs ~ 8hrs (full charging)       Power Supply     Charger AC100V-240V / DC12.6V 1000mA       Temperature     Working     -20°C ~ 60°C       Waterproof     Camera & Cable water proof grade: P67       Wifi Connection     2.4GWi-Fi Connection. Support Android & IOS. Simultaneously Connecting       Language     English / French / German / Spanish / Japanese / Traditional Chinese       SimplifiedChinese / Russian / Korean/ Polish/ Italian                                                                                                                                                                                                                                                                                                                                                                                                                                                                                                                                                                                                                                                                                                                                                                                                                                                                                                                                  | _               |                |                                                                        |                 |  |  |  |
|--------------------------------------------------------------------------------------------------------------------------------------------------------------------------------------------------------------------------------------------------------------------------------------------------------------------------------------------------------------------------------------------------------------------------------------------------------------------------------------------------------------------------------------------------------------------------------------------------------------------------------------------------------------------------------------------------------------------------------------------------------------------------------------------------------------------------------------------------------------------------------------------------------------------------------------------------------------------------------------------------------------------------------------------------------------------------------------------------------------------------------------------------------------------------------------------------------------------------------------------------------------------------------------------------------------------------------------------------------------------------------------------------------------------------------------------------------------------------------------------------------------------------------------------------------------------------------------------------------------------------------------------------------------------------------------------------------------------------------------------------------------------------------------------------------------------------------------------------------------------------------------------------------------------------------------------------------------------------------------------------------------------------------------------------------------------------------------------------------------------------------|-----------------|----------------|------------------------------------------------------------------------|-----------------|--|--|--|
| Resoultion 1280 x 720 (720P)  Diameter Ø 17mm Ø 23mm  F.O.V. Wide angle field of view 110°  D.O.F. Auto focus 2cm ~ 2meters Auto focus 3cm ~ 3 meters  Resoultion 1000 TV Lines  Illumination 6pcs White LED 12pcs White LED  Camera Head Interchangeable camera head 23mm &17mm switchable  Eapth 20M ~ 100M  Data Storage mage JPEG (640*480)  Data Storage Tornat Video AVI (640*480), 30fps  Data Storage Micro SD card, Support Maximum 32G  Battery Capacity 2V4AH , 4500 mAh Lithium-ion Battery  Dewer Supply Charger AC100V-240V / DC12.6V 1000mA  Temperature Working -20°C ~ 60°C  Store -50°C ~ 60°C  Waterproof Camera & Cable water proof grade: IP67  Wiff Connection 2.4G Wi-Fi Connection. Support Android & IOS. Simultaneously Connecting English / French / German / Spanish / Japanese / Traditional Chinese                                                                                                                                                                                                                                                                                                                                                                                                                                                                                                                                                                                                                                                                                                                                                                                                                                                                                                                                                                                                                                                                                                                                                                                                                                                                                              | Series Number   |                | CJ9-17 Series CJ9-23 Series                                            |                 |  |  |  |
| Diameter   Ø 17mm   Ø 23mm                                                                                                                                                                                                                                                                                                                                                                                                                                                                                                                                                                                                                                                                                                                                                                                                                                                                                                                                                                                                                                                                                                                                                                                                                                                                                                                                                                                                                                                                                                                                                                                                                                                                                                                                                                                                                                                                                                                                                                                                                                                                                                     | Display         | LCD Monitor    | 9 inches color TFT LCD monitor with a sun-visor                        |                 |  |  |  |
| F.O.V. Wide angle field of view 110°  D.O.F. Auto focus 2cm ~ 2meters Auto focus 3cm ~ 3 meters  Resoultion 1000 TV Lines  Illumination 6pcs White LED 12pcs White LED  Camera Head Interchangeable camera head 23mm &17mm switchable  Cable Meterial Fiberglass Cable  Length 20M ~ 100M  Data Storage mage JPEG (640*480)  Format Video AVI (640*480), 30fps  Data Storage Micro SD card, Support Maximum 32G  Battery Operating Time 6hrs ~ 8hrs (full charging)  Power Supply Charger AC100V-240V / DC12.6V 1000mA  Temperature Working -20°C ~ 60°C  Store -50°C ~ 60°C  Waterproof Camera & Cable water proof grade: IP67  Wifi Connection 2.4G Wi-Fi Connection. Support Android & IOS. Simultaneously Connecting English / French / German / Spanish / Japanese / Traditional Chinese                                                                                                                                                                                                                                                                                                                                                                                                                                                                                                                                                                                                                                                                                                                                                                                                                                                                                                                                                                                                                                                                                                                                                                                                                                                                                                                                  |                 | Resoultion     | 1280 x 720 (720P)                                                      |                 |  |  |  |
| Camera D.O.F. Auto focus 2cm ~ 2meters Auto focus 3cm ~ 3 meters  Resoultion 1000 TV Lines  Illumination 6pcs White LED 12pcs White LED  Camera Head Interchangeable camera head 23mm &17mm switchable  Fiberglass Cable  Length 20M ~ 100M  Data Storage mage JPEG (640*480)  Format Video AVI (640*480), 30fps  Data Storage Micro SD card, Support Maximum 32G  Battery Capacity 2V4AH, 4500 mAh Lithium-ion Battery  Operating Time 6hrs ~ 8hrs (full charging)  Power Supply Charger AC100V-240V / DC12.6V 1000mA  Temperature Store -50°C ~ 60°C  Waterproof Camera & Cable water proof grade:IP67  Wiff Connection 2.4GWi-Fi Connection. Support Android & IOS. Simultaneously Connecting  English / French / German / Spanish / Japanese / Traditional Chinese                                                                                                                                                                                                                                                                                                                                                                                                                                                                                                                                                                                                                                                                                                                                                                                                                                                                                                                                                                                                                                                                                                                                                                                                                                                                                                                                                         | Camera          | Diameter       | Ø 17mm Ø 23mm                                                          |                 |  |  |  |
| Resoultion 1000 TV Lines  Illumination 6pcs White LED 12pcs White LED  Camera Head Interchangeable camera head 23mm &17mm switchable  Cable Meterial Fiberglass Cable  Length 20M ~ 100M  Data Storage mage JPEG (640*480)  Format Video AVI (640*480), 30fps  Data Storage Micro SD card, Support Maximum 32G  Battery Operating Time 6hrs ~ 8hrs (full charging)  Power Supply Charger AC100V-240V / DC12.6V 1000mA  Temperature Store -50°C ~ 60°C  Waterproof Waterproof  Waterproof Camera & Cable water proof grade:IP67  Wifi Connection 2.4G Wi-Fi Connection. Support Android & IOS. Simultaneously Connecting  English / French / German / Spanish / Japanese / Traditional Chinese                                                                                                                                                                                                                                                                                                                                                                                                                                                                                                                                                                                                                                                                                                                                                                                                                                                                                                                                                                                                                                                                                                                                                                                                                                                                                                                                                                                                                                  |                 | F.O.V.         |                                                                        |                 |  |  |  |
| Illumination   6pcs White LED   12pcs White LED                                                                                                                                                                                                                                                                                                                                                                                                                                                                                                                                                                                                                                                                                                                                                                                                                                                                                                                                                                                                                                                                                                                                                                                                                                                                                                                                                                                                                                                                                                                                                                                                                                                                                                                                                                                                                                                                                                                                                                                                                                                                                |                 | D.O.F.         | Auto focus 2cm ~ 2meters Auto focus 3cm ~ 3 meters                     |                 |  |  |  |
| Camera Head  Cable  Meterial  Length  Data Storage Format  Micro SD card, Support Maximum 32G  Capacity  Derating Time  Power Supply  Working  Temperature  Waterproof  Waterproof  Waterproof  Waterproof  Wifi Connection  Meterial  Fiberglass Cable  Fiberglass Cable  Fiberglass Cable  AVI (640*480)  AVI (640*480)  AVI (640*480), 30fps  Micro SD card, Support Maximum 32G  2V4AH, 4500 mAh Lithium-ion Battery  6hrs ~ 8hrs (full charging)  Charger AC100V-240V / DC12.6V 1000mA  -20°C ~ 60°C  Store  -50°C ~ 60°C  Camera & Cable water proof grade: IP67  Wifi Connection  Language  Language  Language  Interchangeable camera head 23mm &17mm switchable  Fiberglass Cable  AVI (640*480)  AVI (640*480) |                 | Resoultion     | 1000 TV Lines                                                          |                 |  |  |  |
| Cable    Meterial   Length   20M ~ 100M                                                                                                                                                                                                                                                                                                                                                                                                                                                                                                                                                                                                                                                                                                                                                                                                                                                                                                                                                                                                                                                                                                                                                                                                                                                                                                                                                                                                                                                                                                                                                                                                                                                                                                                                                                                                                                                                                                                                                                                                                                                                                        |                 | Illumination   | 6pcs White LED                                                         | 12pcs White LED |  |  |  |
| Length  Data Storage Format  Video  AVI (640*480)  Data Storage  Data Storage  Micro SD card, Support Maximum 32G  Micro SD card, Support Maximum 32G  Capacity  Capacity  Operating Time  Power Supply  Charger AC100V-240V / DC12.6V 1000mA  Temperature  Working  Temperature  Working  Camera & Cable water proof grade:IP67  Wifi Connection  Video  AVI (640*480)  AVI ( | Camera Head     |                | Interchangeable camera head 23mm &17mm switchable                      |                 |  |  |  |
| Length  Data Storage mage  Format  Video  AVI (640*480), 30fps  Data Storage  Micro SD card, Support Maximum 32G  Eapacity  Operating Time  Capacity  Operating Time  Temperature  Working  Temperature  Working  Camera & Cable water proof grade: IP67  Wifi Connection  Wifi Connection  Language  Length  20M~100M  AVI (640*480), 30fps  Micro SD card, Support Maximum 32G  2V4AH, 4500 mAh Lithium-ion Battery  6hrs~8hrs (full charging)  Charger AC100V-240V / DC12.6V 1000mA  -20°C ~60°C  Camera & Cable water proof grade: IP67  Vifi Connection  English / French / German / Spanish / Japanese / Traditional Chinese                                                                                                                                                                                                                                                                                                                                                                                                                                                                                                                                                                                                                                                                                                                                                                                                                                                                                                                                                                                                                                                                                                                                                                                                                                                                                                                                                                                                                                                                                             | Cable           | Meterial       | Fiberglass Cable                                                       |                 |  |  |  |
| Format Video AVI (640*480), 30fps  Data Storage Micro SD card, Support Maximum 32G  Battery Operating Time 6hrs ~ 8hrs (full charging)  Power Supply Charger AC100V-240V / DC12.6V 1000mA  Temperature Vorking -20°C ~ 60°C  Store -50°C ~ 60°C  Waterproof Camera & Cable water proof grade: IP67  Wifi Connection 2.4G Wi-Fi Connection. Support Android & IOS. Simultaneously Connecting  English / French / German / Spanish / Japanese / Traditional Chinese                                                                                                                                                                                                                                                                                                                                                                                                                                                                                                                                                                                                                                                                                                                                                                                                                                                                                                                                                                                                                                                                                                                                                                                                                                                                                                                                                                                                                                                                                                                                                                                                                                                              |                 | Length         | 20M ~ 100M                                                             |                 |  |  |  |
| Data Storage  Battery  Capacity  Operating Time  Charger AC100V-240V / DC12.6V 1000mA  Temperature  Working  Store  Camera & Cable water proof grade:IP67  Wifi Connection  Micro SD card, Support Maximum 32G  2V4AH, 4500 mAh Lithium-ion Battery  6hrs ~ 8hrs (full charging)  Charger AC100V-240V / DC12.6V 1000mA  -20°C ~ 60°C  Camera & Cable water proof grade:IP67  Vifi Connection  Camera & Cable water proof grade:IP67  English / French / German / Spanish / Japanese / Traditional Chinese                                                                                                                                                                                                                                                                                                                                                                                                                                                                                                                                                                                                                                                                                                                                                                                                                                                                                                                                                                                                                                                                                                                                                                                                                                                                                                                                                                                                                                                                                                                                                                                                                      | Data Storage    | mage           | JPEG ( 640*480)                                                        |                 |  |  |  |
| Battery  Capacity Operating Time Operation Operating Time Operation Ope | Format          | Video          | AVI ( 640*480 ), 30fps                                                 |                 |  |  |  |
| Power Supply  Charger AC100V-240V / DC12.6V 1000mA  Working  Temperature  Working  -20°C ~ 60°C  Store  Camera & Cable water proof grade:IP67  Wifi Connection  Language  English / French / German / Spanish / Japanese / Traditional Chinese                                                                                                                                                                                                                                                                                                                                                                                                                                                                                                                                                                                                                                                                                                                                                                                                                                                                                                                                                                                                                                                                                                                                                                                                                                                                                                                                                                                                                                                                                                                                                                                                                                                                                                                                                                                                                                                                                 | Data Storage    |                | Micro SD card, Support Maximum 32G                                     |                 |  |  |  |
| Operating Time  Charger AC100V-240V / DC12.6V 1000mA  Temperature  Working  -20°C ~ 60°C  Store  Camera & Cable water proof grade:IP67  Wifi Connection  Camera & Cable water proof grade:IP67  English / French / German / Spanish / Japanese / Traditional Chinese                                                                                                                                                                                                                                                                                                                                                                                                                                                                                                                                                                                                                                                                                                                                                                                                                                                                                                                                                                                                                                                                                                                                                                                                                                                                                                                                                                                                                                                                                                                                                                                                                                                                                                                                                                                                                                                           | Rattery         | Capacity       | 2V4AH , 4500 mAh Lithium-ion Battery                                   |                 |  |  |  |
| Temperature    Store   -20°C ~ 60°C    -50°C ~ |                 | Operating Time | 6hrs ~ 8hrs (full charging)                                            |                 |  |  |  |
| Temperature  Store  -50°C ~ 60°C  Waterproof  Camera & Cable water proof grade: IP67  Wifi Connection  2.4G Wi-Fi Connection. Support Android & IOS. Simultaneously Connecting  English / French / German / Spanish / Japanese / Traditional Chinese                                                                                                                                                                                                                                                                                                                                                                                                                                                                                                                                                                                                                                                                                                                                                                                                                                                                                                                                                                                                                                                                                                                                                                                                                                                                                                                                                                                                                                                                                                                                                                                                                                                                                                                                                                                                                                                                           | Power Supply    |                | Charger AC100V-240V / DC12.6V 1000mA                                   |                 |  |  |  |
| Waterproof  Camera & Cable water proof grade: IP67  Wifi Connection  2.4G Wi-Fi Connection. Support Android & IOS. Simultaneously Connecting  English / French / German / Spanish / Japanese / Traditional Chinese                                                                                                                                                                                                                                                                                                                                                                                                                                                                                                                                                                                                                                                                                                                                                                                                                                                                                                                                                                                                                                                                                                                                                                                                                                                                                                                                                                                                                                                                                                                                                                                                                                                                                                                                                                                                                                                                                                             | Temperature     | Working        | -20°C ~ 60°C                                                           |                 |  |  |  |
| Wifi Connection  2.4G Wi-Fi Connection. Support Android & IOS. Simultaneously Connecting  English / French / German / Spanish / Japanese / Traditional Chinese                                                                                                                                                                                                                                                                                                                                                                                                                                                                                                                                                                                                                                                                                                                                                                                                                                                                                                                                                                                                                                                                                                                                                                                                                                                                                                                                                                                                                                                                                                                                                                                                                                                                                                                                                                                                                                                                                                                                                                 |                 | Store          | -50°C ~ 60°C                                                           |                 |  |  |  |
| English / French / German / Spanish / Japanese / Traditional Chinese                                                                                                                                                                                                                                                                                                                                                                                                                                                                                                                                                                                                                                                                                                                                                                                                                                                                                                                                                                                                                                                                                                                                                                                                                                                                                                                                                                                                                                                                                                                                                                                                                                                                                                                                                                                                                                                                                                                                                                                                                                                           | Waterproof      |                |                                                                        |                 |  |  |  |
| Language                                                                                                                                                                                                                                                                                                                                                                                                                                                                                                                                                                                                                                                                                                                                                                                                                                                                                                                                                                                                                                                                                                                                                                                                                                                                                                                                                                                                                                                                                                                                                                                                                                                                                                                                                                                                                                                                                                                                                                                                                                                                                                                       | Wifi Connection |                | 2.4GWi-Fi Connection. Support Android & IOS. Simultaneously Connecting |                 |  |  |  |
| SimplifiedChinese / Russian / Korean/ Polish/ Italian                                                                                                                                                                                                                                                                                                                                                                                                                                                                                                                                                                                                                                                                                                                                                                                                                                                                                                                                                                                                                                                                                                                                                                                                                                                                                                                                                                                                                                                                                                                                                                                                                                                                                                                                                                                                                                                                                                                                                                                                                                                                          | Language        |                | -                                                                      |                 |  |  |  |
|                                                                                                                                                                                                                                                                                                                                                                                                                                                                                                                                                                                                                                                                                                                                                                                                                                                                                                                                                                                                                                                                                                                                                                                                                                                                                                                                                                                                                                                                                                                                                                                                                                                                                                                                                                                                                                                                                                                                                                                                                                                                                                                                | Language        |                | SimplifiedChinese / Russian / Korean/ Polish/ Italian                  |                 |  |  |  |