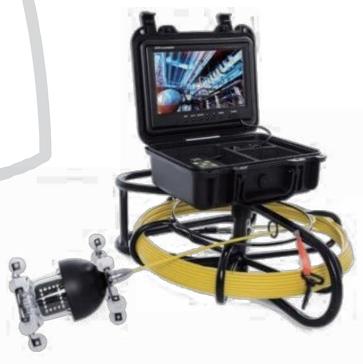

# Accessories

360°

- 1.Cell Box
- 2.Coil
- 3.ABS Box
- 4.Charger
- 5. Connecting Line
- 6.Monitor
- 7.Camera