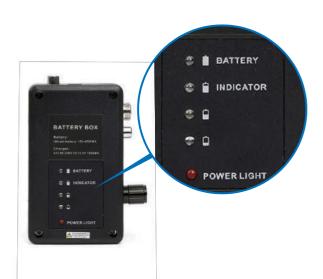

# High capacity 4500mAh Rechargeable Battery

Battery capacity indicator founction, which can real-time display the remaining battery power.