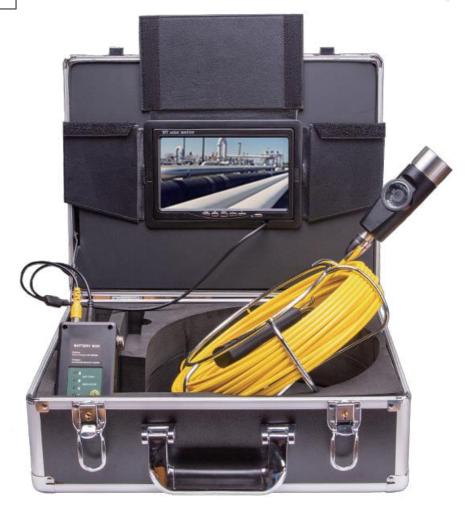

# 9" TFT LCD Monitor

Upgrade 9"larger screen display more realistic and delicate. Monitor designed with a sunshade visor for clear viewing in outdoor inspections.

# Accessories

- 1.Aluminum Box
- 2.Camera Proteectrive Caase
- 3.Monitor
- 4.Charger
- 5.Cell box
- 6.Connecting Line
- 7.Coil
- 8.Camera

Related CJ9-42D Series