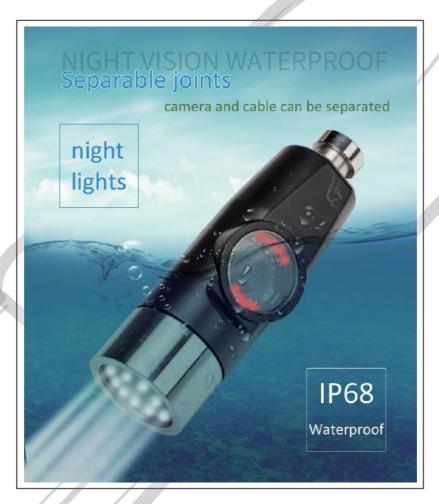

# **42mm Dual Lens Pipe Inspection CameraSewer Drain Videoscope**

#### **Features**

- dual lens with 140° wide viewing angle. ★
- 9 inches color TFT LCD monitor with a sun-visor for outdoor inspections.
- 1200TVL high-definition resolution.
- waterproof IP68 #304 stainless steel tip camera.
- 12V 4500mAh li-battery surpports approximate 6hrs of continuous use.
- Ø4.8mm fiberglass probe, anti-corrosion/coiled/tensile.
- WiFi LIVE inspection with app.

#### **Dual Lens**

The camera with two lenses and 12 front LED lights +8 side IR LED lights that can switch between front and side views at anytime, two kinds of light sources can adjust the lighting status to meet the environmental requirements to obtain a clear vision.