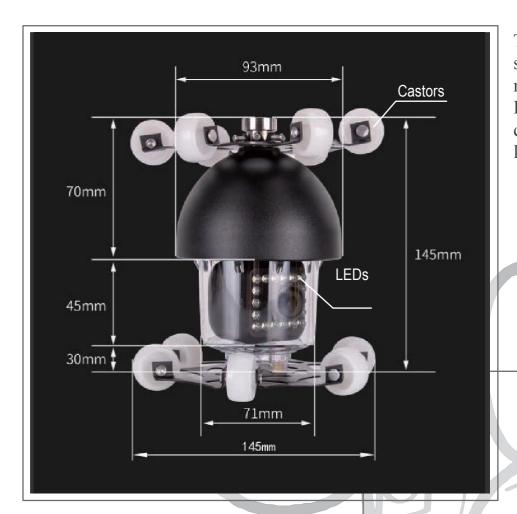

The waterproof IP68 #304 stainless steel camera mounted 18 pcs adjustable LEDs makes viewing more clearly in thedark and water logging environment.

Equip with 10 castors at both ends makes the camera easier and more convenient to slide in the pipeline.