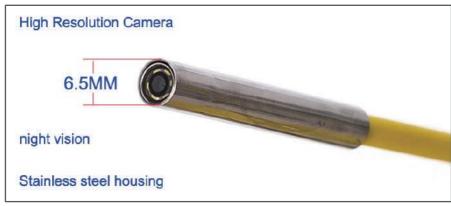

# 6.5mm Front Camera

Diameter 6.5 camera head can be passed through at least 8mm diameter tube. With six adjustable LEDs and a 65° viewing angle, it can still perform excellent inspection functions in smalland dark spaces.