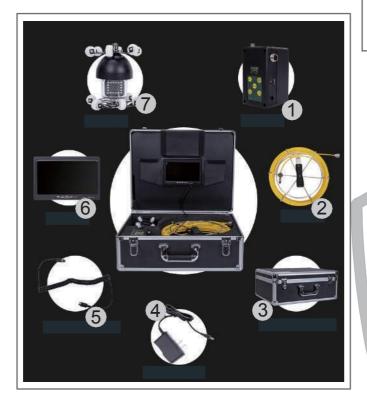

# **Accessories**

# Accessories

360°

- 1.Cell Box
- 2.Coil
- 3.ABS Box
- 4.Charger
- 5. Connecting Line
- 6.Monitor
- 7.Camera