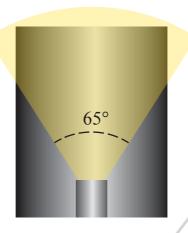

# 6.5mm Front Camera

Diameter 6.5 camera head can be passed through at least 8mm diameter tube. With six adjustable LEDs and a 65° viewing angle, it can still perform excellent inspection functions in smalland dark spaces.