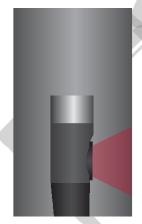

#### **Dual Lens**

The camera with two lenses and 12 front LED lights +8 side IR LED lights that can switch between front and side views at anytime, two kinds of light sources can adjust the lighting status to meet the environmental requirements to obtain a clear vision.