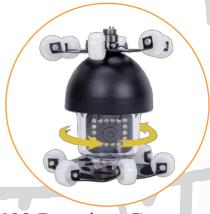

Related CJ9-145R Series

360° Panning Camera With 360° rotating camera controlled by the cell box, it will not miss any corner whenyou inspect some places hardto watch.

The waterproof IP68 #304 stainless steel camera mounted 18 pcs adjustable LEDs makes viewing more clearly in thedark and water logging environment.

Equip with 10 castors at both ends makes the camera easier and more convenient to slide in the pipeline.