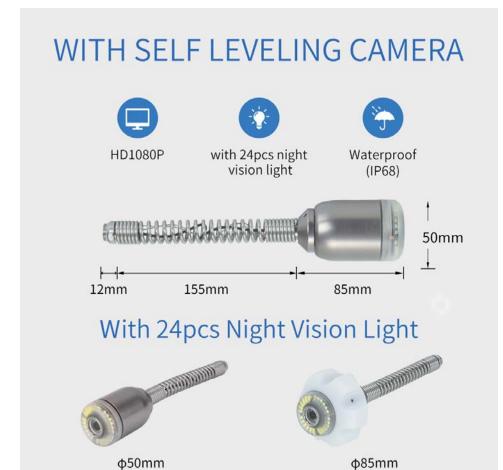

# Pipe Inspection Camera System Operation Manual









Wire wheel nut adjusting rod

Put the cable into wheel, adjust 4 wire wheels to clamp cable to the best position, then tighten the wire wheel nut.

Brake wrench of withdraw cable wheel, clockwise to lock the wheel, counterclockwise to release brake



camera connect port

### 2 The system connection



## Manual

Thank you for purchasing our products, please read this instruction manual carefully so

that to use and protect machine correctly. After reading the instructions, please keep this manual in a safe and easy-to-access place for future reference.

#### 3 Camera



#### 50MM diameter camera





## 7. Packing List





Aluminium Camera LCD display DVR control box Pipe inspection cable

Remote control

Keyboard Connect cable

Bracket Charger Screwdriver