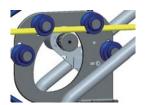

# Pipe Inspection Camera System Operation Manual

Wire wheel nut adjusting rod

Put the cable into wheel, adjust 4 wire wheels to clamp cable to the best position, then tighten the wire wheel nut.

Brake wrench of withdraw cable wheel, clockwise to lock the wheel, counterclockwise to release brake