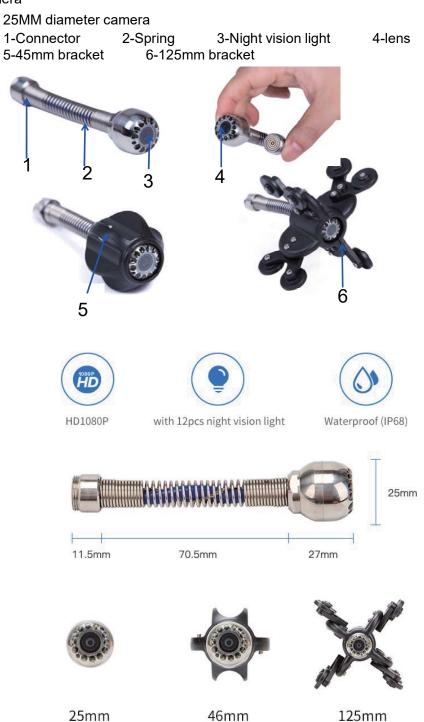

# Pipe Inspection Camera System Operation Manual









Wire wheel nut adjusting rod

Put the cable into wheel, adjust 4 wire wheels to clamp cable to the best position, then tighten the wire wheel nut.

Brake wrench of withdraw cable wheel, clockwise to lock the wheel, counterclockwise to release brake



camera connect port

### 2 The system connection



## Manual

Thank you for purchasing our products, please read this instruction manual carefully so

that to use and protect machine correctly. After reading the instructions, please keep this manual in a safe and easy-to-access place for future reference.

#### 3 Camera



#### 50MM diameter camera





## 7. Packing List





Aluminium Camera LCD display DVR control box Pipe inspection cable

Remote control

Keyboard Connect cable

Bracket Charger Screwdriver