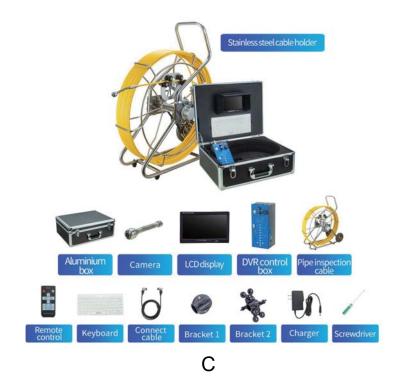

## 7. Packing List

Aluminium Camera LCD display DVR control box Pipe inspection cable

Remote control

Keyboard Connect cable

Bracket Charger Screwdriver