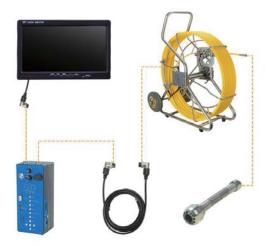

### 2 The system connection

## 7. Packing List

Aluminium Camera LCD display DVR control box Pipe inspection cable

Remote control

Keyboard Connect cable

Bracket Charger Screwdriver