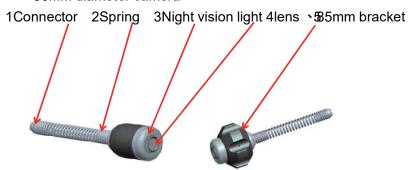

# Pipe Inspection Camera System Operation Manual









Wire wheel nut adjusting rod

Put the cable into wheel, adjust 4 wire wheels to clamp cable to the best position, then tighten the wire wheel nut.

Brake wrench of withdraw cable wheel, clockwise to lock the wheel, counterclockwise to release brake



camera connect port

### 2 The system connection



## Manual

Thank you for purchasing our products, please read this instruction manual carefully so

that to use and protect machine correctly. After reading the instructions, please keep this manual in a safe and easy-to-access place for future reference.

#### 3 Camera



#### 50MM diameter camera





## 7. Packing List





Aluminium Camera LCD display DVR control box Pipe inspection cable

Remote control

Keyboard Connect cable

Bracket Charger Screwdriver