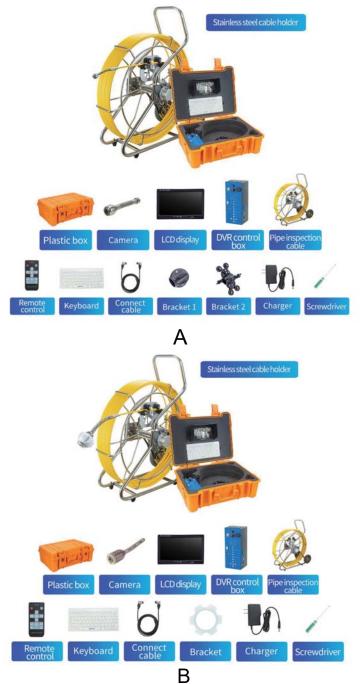

## 7. Packing List

Aluminium Camera LCD display DVR control box Pipe inspection cable

Remote control

Keyboard Connect cable

Bracket Charger Screwdriver